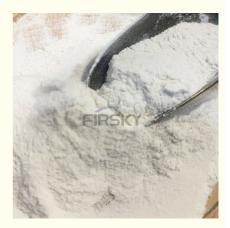

# **Product Description**

| Product Name:     | Black bean extract                                                                                                                                                                                                                                                                                                                                                                                                                                                                                                                                                                       |
|-------------------|------------------------------------------------------------------------------------------------------------------------------------------------------------------------------------------------------------------------------------------------------------------------------------------------------------------------------------------------------------------------------------------------------------------------------------------------------------------------------------------------------------------------------------------------------------------------------------------|
| Synonyms:         | Black bean extract;Black bean hull extract;Black Soybean Extract;Black bean extract USP/EP/BP                                                                                                                                                                                                                                                                                                                                                                                                                                                                                            |
| CAS:              | 7896-97-1                                                                                                                                                                                                                                                                                                                                                                                                                                                                                                                                                                                |
| Basic information | Black soybean hull extract is obtained from the seed coat of black soybean Glycinemax (L.) Merri. through special extraction process, and its main component is anthocyanin. Chemicalbook black bean hull extract nourishes blood, calms the liver, dispels wind and detoxifies. It is clinically used to treat headaches, irritability due to yin deficiency, night sweats, carbuncle sores, dizziness, wind arthralgia, dampness, etc. It can be used as a pigment in the food industry.                                                                                               |
| Appearance        | reddish brown powder                                                                                                                                                                                                                                                                                                                                                                                                                                                                                                                                                                     |
| Usages            | Antioxidant effect                                                                                                                                                                                                                                                                                                                                                                                                                                                                                                                                                                       |
|                   | It can be used as a medicine for regulating cardiovascular disorders. Inhibit the effect of diabetes                                                                                                                                                                                                                                                                                                                                                                                                                                                                                     |
|                   | 4. Improve eyesight                                                                                                                                                                                                                                                                                                                                                                                                                                                                                                                                                                      |
|                   | 5. The role of health care, beauty and weight loss                                                                                                                                                                                                                                                                                                                                                                                                                                                                                                                                       |
|                   | 6. Anticancer effect                                                                                                                                                                                                                                                                                                                                                                                                                                                                                                                                                                     |
|                   | 7. Other effects Eating black soybean hull extract can significantly enhance memory and learning ability, especially long-term memory. Black bean hull anthocyanins can also effectively prevent and treat gastritis, enteritis and other digestive system diseases; and have the effect of protecting the liver and liver, effectively preventing and treating alcoholic liver, hepatitis, biliary ascites and other diseases. Crude extracts of flavonoids from black soybean hulls have different inhibitory effects on Escherichia coli, Staphylococcus aureus and Bacillus subtilis |